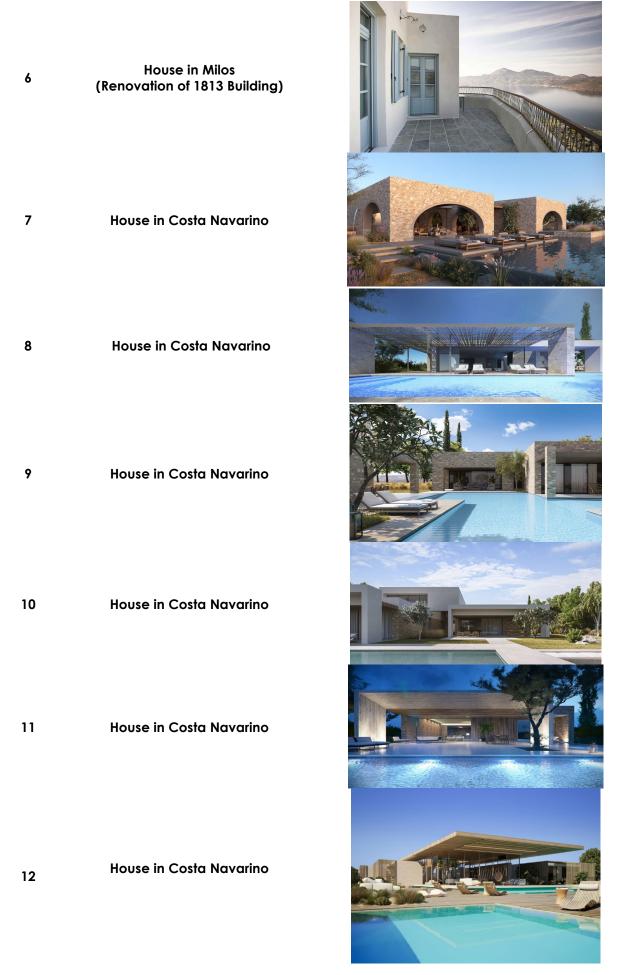

### 13 House in Costa Navarino

14 Vacation Houses complex in Porto Heli

15 House in Paiania

16 House in Kythira (Renovation of 1830 Building)

17 House in Porto Heli (Renovation of 1990 Building)

18 OLIVE GROVE VILLAS COSTA NAVARINO