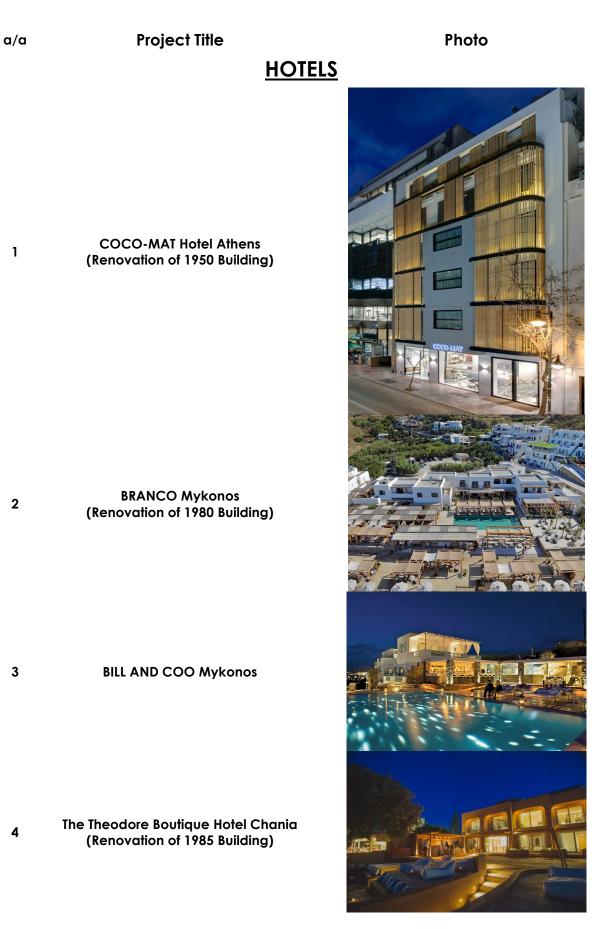

# **Selected Project List**

PLEXI Athens (Renovation of 2001 Building)

6

5

### ELIA ERMOU Athen (Renovation of 1979 Building)

7

NICHE – Athens (Renovation of 1975 Building)

9 MOXY Patra (Renovation of 1975 Building)

10 Hotel in Monte Negro (Renovation of 1960 Building)

11 Spa Resort Hotel in Monemvasia

12 NOS Sifnos (Renovation of 1980 Building)